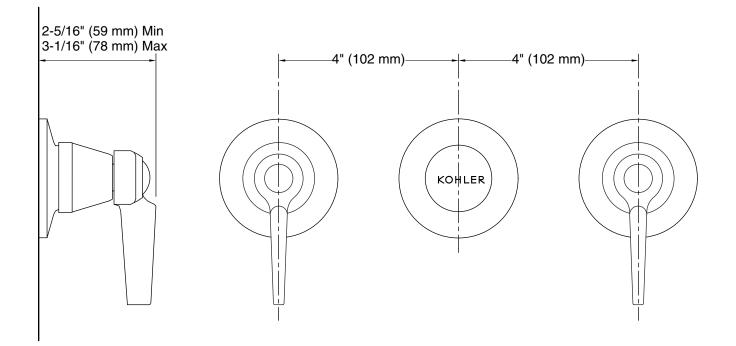

## **Technical Information**

All product dimensions are nominal.

## Features

- For 8" (203 mm) centers.
- Integral diverter mechanism.
- Lever handle style option.