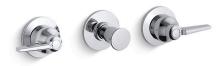

# Triton® Bath and Shower Trim Set K-T7751-4

## Features

- For 8" (203 mm) centers.
- Integral diverter mechanism.
- Lever handle style option.